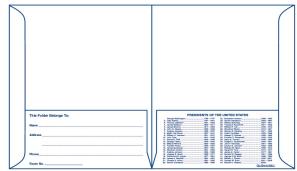

## The Mascot Folder™

FRONT COVER ARTWORK: The Mascot Folder is printed with your school emblem, mascot, school photo, or whatever you wish. Email us your computer file to show what you want. You can e-mail it to orders@schoolfolderfactory.com or upload your art on our website www.schoolfolderfactory.com. Art that needs to be recreated to prepare for printing may incur an art charge.

FLAPS: Printed at no extra charge. You may pick from our stock items for the flaps {See Stock Items, Stock Flaps on our website}. You may also design your own flaps with information that will make your folders most useful to your needs at no extra charge.

BACK COVER: You can choose one of our stock back covers (see Stock Items, Stock Back Covers on our website) or design your own back cover at no additional charge for moderate typesetting.

PREPARATION: The preparation of final artwork from furnished sketch, computer file or similar copy is done at no additional charge for moderate artwork and typesetting. Extensive typesetting/artwork may incur a charge. Call for a quote if you have special requirements. Once your order is placed a proof will be emailed for your approval. Proofs can require up to 3 weeks in the summer months.